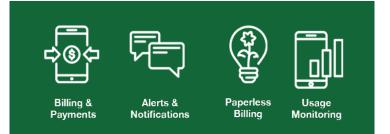

# HOW CAN SMARTHUB HELP YOU CONTROL YOUR ACCOUNT?

Our SmartHub web portal or mobile app keeps you informed and shows you where to save time and money on your bills.

**Billing & Payments:** No more waiting for your bill to arrive in the mail, access your bill anytime and anywhere. Save time with easy payment options to ensure you receive the early payment discount, avoid late fees and service interruptions.

Alerts & Notifications: Stay informed on important account events via email or text messages. Receive the information you need to manage your electricity account.

**Paperless Billing:** Save time, postage, and paper to help keep your electricity rates low. Activate SmartHub paperless billing, an eco-friendly way to instantly access your bill.

**Usage Monitoring:** Compare your monthly energy usage and see how weather impacts your bill. When you understand what uses the most energy in your home or business you can make money saving decisions.