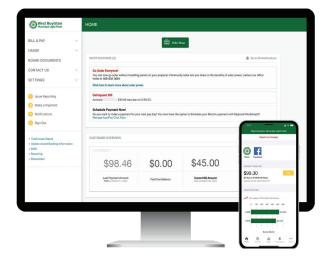

SmartHub gives you complete control over your account by giving you the tools that deliver the right information at the right time so you can make the right decisions about your account.